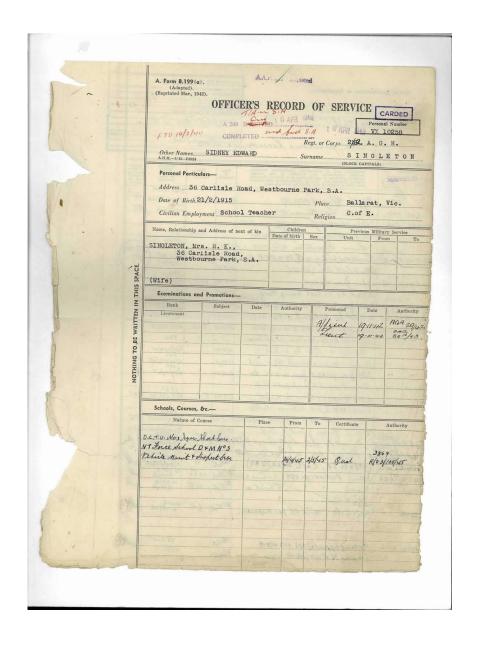

stryhttps://www.fold3.com/image/502903473 A.A. Form A.200. AUSTRALIAN MILITARY FORCES M.F. ATTESTATION FORM FOR SPECIAL FORCES RAISED FOR SERVICE IN AUSTRALIA OR ABROAD. Army No. VX 10258 Surname SINGLETON Other Names Sidney Edward
Unit 2nd A&H 2 A&F Enlisted for service at Coventry St Sth Mell (Place)
Victoria (State) 10 2 : 40 (Date) Other names Sidney Edward 2. Where were you born?

2. In or near the town of Ballaral in the state or country of Victoria 3. Are you a natural born or a naturalized British Subject? If the latter, papers are to be produced 3. 4. What is your age and date of birth?

5. What is your trade or occupation?

6. Are you married, single or widower?

6. Are you previously served on active service? If so where and in what arm?

255 Carabacusell Rel Levellskie

8. Who is your actual next of kin? (Order of relationship—wife, eldest son, eldest daughter, father, mother, ideat between the state of the source of the state of the source of th 10. What is your religious denomination? (This question need not be answered if the man has a conscientious objection to doing so) J. Sidney Edward Singlitors