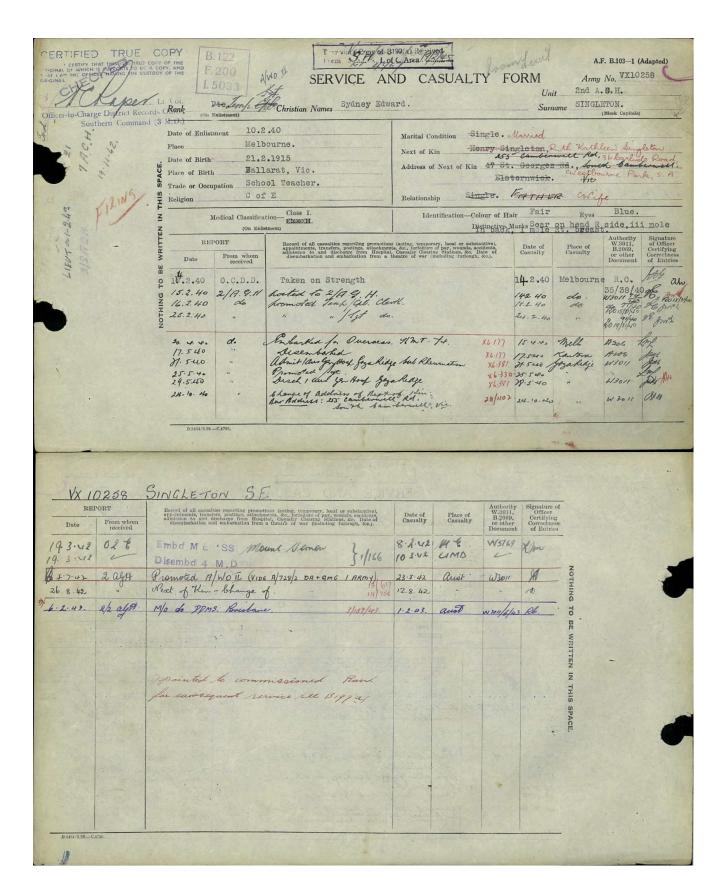

stryhttps://www.fold3.com/image/502903473 A.A. Form A.200. AUSTRALIAN MILITARY FORCES M.F. ATTESTATION FORM FOR SPECIAL FORCES RAISED FOR SERVICE IN AUSTRALIA OR ABROAD. Army No. VX 10258 Surname SINGLETON Other Names Sidney Edward
Unit 2nd A&H 2 A&F Enlisted for service at Coventry St Sth Mell (Place)
Victoria (State) 10 2 : 40 (Date) Other names Sidney Edward 2. Where were you born?